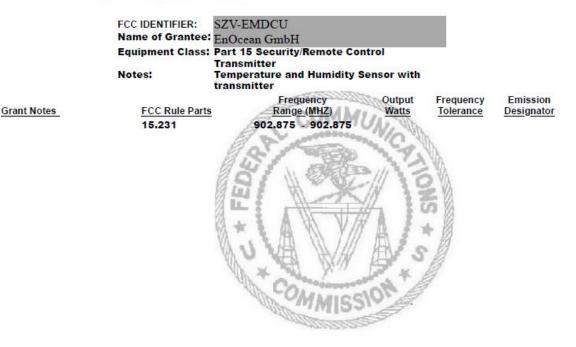

## **11.2** FCC (United States)

EMDCU has been tested against and is in compliance with FCC Rule Part 15.231.

## **11.2.1** FCC Grant Of Equipment Authorization

тсв

GRANT OF EQUIPMENT AUTHORIZATION

Certification Issued Under the Authority of the Federal Communications Commission By:

> Timco Engineering, Inc. 849 NW State Road 45 Newberry, FL 32669

EnOcean GmbH Kolpingring 18a Oberhaching, 82041 Germany

Attention: Armin Anders , Director Product Marketing

NOT TRANSFERABLE

EQUIPMENT AUTHORIZATION is hereby issued to the named GRANTEE, and is VALID ONLY for the equipment identified hereon for use under the Commission's Rules and Regulations listed below.